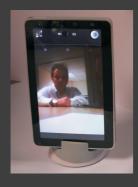

# PERSONALISED

Swipe the customer card, get instant verification, and see their details on screen in seconds.

With Loyalty Pro systems one of the big advantages has always been that (unlike alternative systems) the transactions are processed in real time. Now, with our new system, more info can be displayed, allowing you to verify the card holder, and send them personal messages or promotions.

## **TECHNICAL SUPPORT**

As part of the Pro-Networks group, our helpdesk services are second to none. Help and advice on marketing or system queries is at the end of the phone. We can even assist or train your staff remotely via the tablet.

## **MULTI PURPOSE**

The tablet is an intelligent device, and can operate as a sophisticated communications provider, handling video broadcasts, phone calls and email.