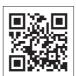

**new** Register new cards on the unit

Wew Use alternatives to cards via QR code technology

code technology

new Process emailed vouchers instantly

new Receive Interactive remote training

www Use your system for visual

promotions

Whilst not in use for Loyalty, the tablet displays rolling promotional messages of your choice.

By reading QR barcodes with the on board camera in the tablet we can process other items. The Loyalty "cards" can

actually be key fobs, paper, or mobile phones. This also allows paper vouchers to be redeemed directly at the terminal.