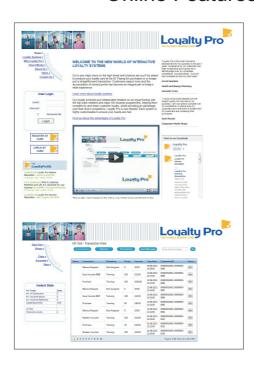

## Online Features and Benefits

## WEB SOPHISTICATION

You can log in to our website to see all loyalty transactions at your sites the instant that they occur.

The website can then be used to view valuable management reports on footfall, spend and visits, broken down into product types, between any dates, for all sites within your account.

You can run sophisticated marketing campaigns direct from our website. Customers can be targeted on their spend, age, products purchased, interests etc. and the promotions are then delivered via email or text.