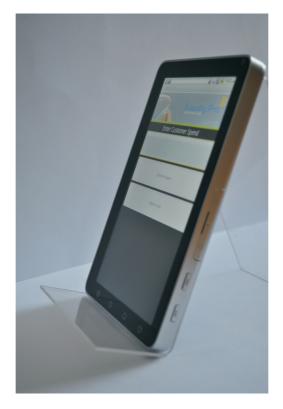

# PERSONALISED

Swipe the customer card, get instant verification, and see their details on screen in seconds.

With Loyalty Pro systems one of the big advantages has always been that (unlike alternative systems) the transactions are processed in real time. Now, with our new system, more info can be displayed, allowing you to verify the card holder, and send them personal messages or promotions.

## **Tablet Highlights**

- Touch Screen Operation. With a full text keyboard for ease of use.
- 10.1" High Quality Display, For eye-catching visual promotions between loyalty transactions
- Modern Aesthetics. Looks great in any environment
- Small Footprint. Minimal Counter space used, secured and mounting options to suit your environment.
- 3G and Wireless communication options: Link into your current broadband, or create an alternative network